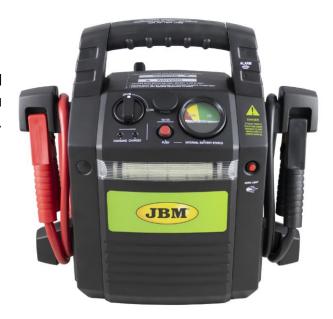

## **JUMP STARTER 12V**

## **Function**

The vehicle jump starter is a case that has stored energy inside so that with the help of the clamps you can start your car or van when the battery has run out.

## **Advantages**

- ✓ Built-in led light
- ✓ Internal battery voltage meter
- ✓ Easy to store
- ✓ Easy to use